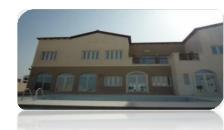

#### Client: (PRIVATE VILLA)

Project: MD VILLA @ JUMEIRAH, DUBAI

**Scope:** The project Chairman Villa is located Jumeirah-1 Area, having B+G+1+R floors, Driver block & an External swimming pool. The nearby Land marks are the Mercato Mall and the Dubai Zoo. The Villa is designed with all new advanced features and technologies.

The overall area of the villa is nearly 1672 Sq. Mtr. The floor Basement having 6 Nos. of spacious carparks, general storage, panic room, Home Theater, Kids play, Laundry and Maid room. The ground floor is designed with a beautiful Majlis, Guest bedroom, Formal & family dining halls and two Kitchens. Total number of Bedrooms are 4 in the First floor include the Master bedroom. The roof is designed for a spacious and most modern Gymnasium.