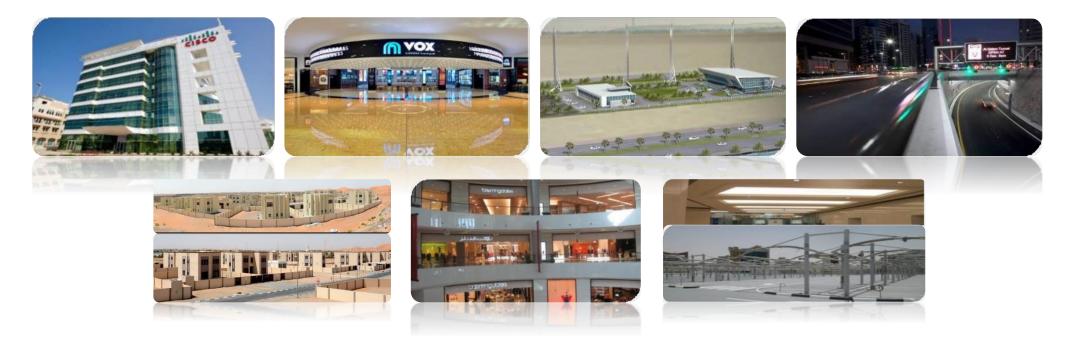

## **COMPLETED PROJECTS** | EDUCATION & INFORMATION TECHNOLOGY

EDUCATION & INFORMATION TECHNOLOGY

**ENTERTAINMENT** 

GOVERNMENT HEALTH HOTEL INDUSTRIAL INFRASTRUCTURE RESIDENTIAL RETAIL

Client: CISCO SYSTEMS Project: CISCO OFFICE @ INTERNET CITY Scope: Supply and installation of complete MEP services. Fast track project completed within 8 months for our Client's Flagship store. Duration: 8 Months

#### Client: MAJID AL FUTTAIM

Project: 24 SCREENS VOX CINEMA @ MALL OF EMIRATES

**Scope:** Supply and Installation of complete MEP services for Electrical – LV Distribution, Power Cables, UPS, Lighting, Lighting Control System, Structured Central Battery System, Security Systems, Cabling, TMS/ AV/ BGM, Fire Alarm, Small Power, Earthing System & for Mechanical – AHU/FAHU/FCU, Ecology Units, Fans, CHW CRAC Units, Chilled Water System, Duct Work and Air Outlets, BMS, Pumps, Tanks, Sanitary Ware, Plumbing Works, Drainage, Fire Fighting **Duration:** 14 Months

Client: NAKHEEL Project: 21 CINEMAS @ IBN BATUTA MALL

**Scope:** Supply and installation of complete MEP services for 21 cinemas and the IMAX Theatre. Cinemas were finished in different themes and the ticket and concessions counter were built within the themed foyer. **Duration:** 6 Months

#### **ENTERTAINMENT**

Client: REEL CINEMAS Project: REEL CINEMAS @ JUMEIRAH BEACH RESIDENDCE, DUBAI Scope: Design, Supply and installation of MEP services to fit out of 11 cinemas at Jumeirah Beach Residence Duration: 6 Months

Client: MAJID AL FUTTAIM
Project: VOX CINEA @ FUJAIRAH CITY CENTRE
Scope: Supply and installation of MEP services to fit out of 11 nos. of cinemas and cinema lobby.
Duration: 6 Months

Client: MAJID AL FUTTAIM Project: CINESTAR COMPLEX @ MALL OF EMIRATES

**Scope:** Supply and installation of complete MEP services. This project comprised a total of area 6400m2 which includes 14 cinemas with a total of 2503 seating, Foyer Café, Concourse, Biobox and Plant rooms. **Duration:** 6 Months